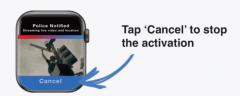

## Step 3

You will see a 3 second countdown which the Duress Falcon will streams live video, audio and location to our 24/7 Operations Centre. They are authorised to request emergency services on your behalf.

Please note the Operators may call the Duress Falcon, to confirm your safety, if it is safe to do so. Please answer the call of you are able to do so.